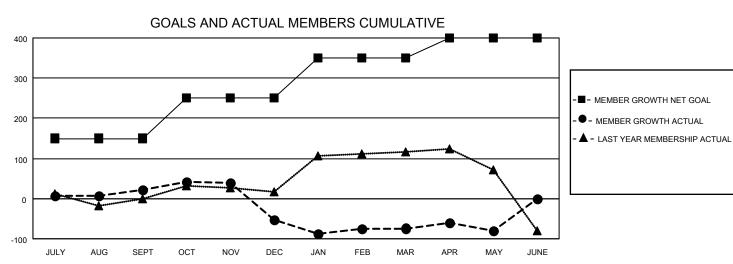

## MONTHLY MEMBERSHIP PROGRESS REPORT

LOCATION INDIA District 322 D Results as of: 5/31/2023

| Clubs                 |               |           |               | Members               |                        |                         |                                                    |
|-----------------------|---------------|-----------|---------------|-----------------------|------------------------|-------------------------|----------------------------------------------------|
| RESULTS FOR 2022-2023 |               |           |               | RESULTS FOR 2022-2023 |                        |                         |                                                    |
| QUARTER               | NEW CLUB GOAL | NEW CLUBS | DROPPED CLUBS | QUARTER MEME          | BER GROWTH NET<br>GOAL | MEMBER GROWTH<br>ACTUAL | DROPPED<br>MEMBERS ACTUAL<br>(including transfers) |
| JULY/AUG/SEPT         | 2             | 0         | 1             | JULY/AUG/SEPT         | 150                    | 88                      | 42                                                 |
| OCT/NOV/DEC           | 1             | 2         | 3             | OCT/NOV/DEC           | 100                    | 86                      | 159                                                |
| JAN/FEB/MAR           | 1             | 0         | 3             | JAN/FEB/MAR           | 100                    | 50                      | 72                                                 |
| APR/MAY/JUNE          | 0             | 0         | 1             | APR/MAY/JUNE          | 50                     | 25                      | 31                                                 |