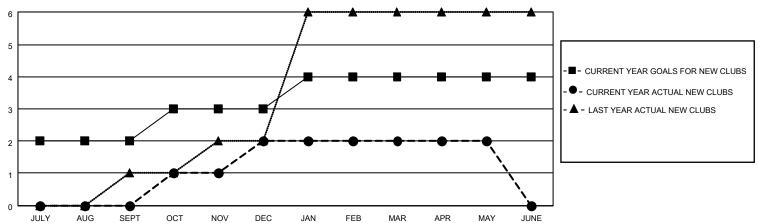

## MONTHLY MEMBERSHIP PROGRESS REPORT

LOCATION INDIA District 322 D Results as of: 5/31/2023

| Clubs                 |               |           |               | Members               |                        |                         |                                                    |
|-----------------------|---------------|-----------|---------------|-----------------------|------------------------|-------------------------|----------------------------------------------------|
| RESULTS FOR 2022-2023 |               |           |               | RESULTS FOR 2022-2023 |                        |                         |                                                    |
| QUARTER               | NEW CLUB GOAL | NEW CLUBS | DROPPED CLUBS | QUARTER MEME          | BER GROWTH NET<br>GOAL | MEMBER GROWTH<br>ACTUAL | DROPPED<br>MEMBERS ACTUAL<br>(including transfers) |
| JULY/AUG/SEPT         | 2             | 0         | 1             | JULY/AUG/SEPT         | 150                    | 88                      | 42                                                 |
| OCT/NOV/DEC           | 1             | 2         | 3             | OCT/NOV/DEC           | 100                    | 86                      | 159                                                |
| JAN/FEB/MAR           | 1             | 0         | 3             | JAN/FEB/MAR           | 100                    | 50                      | 72                                                 |
| APR/MAY/JUNE          | 0             | 0         | 1             | APR/MAY/JUNE          | 50                     | 25                      | 31                                                 |